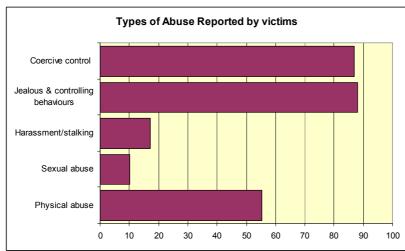

# Figure One: Types of abuse reported by victim.

Note: victims will reported multiple types

Source: Slough Domestic Abuse Services

<u>Figure Two:</u> Age profile victims accessing Slough Domestic Abuse Services