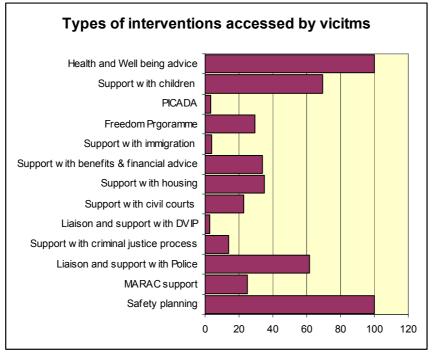

<u>Figure Four:</u> Range of services accessed by victims of domestic abuse

Source -Slough Domestic Abuse Services