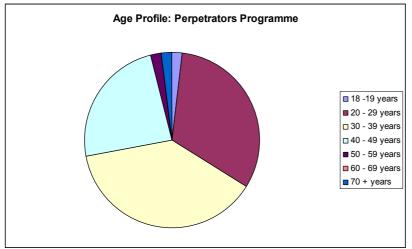

### **Perpetrators Profile**

Figure Seven Age prolife; accessing Violent Persons Programme

Figure Seven Ethnicity prolife; accessing Violent Persons
Programme