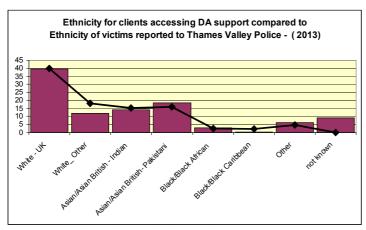

Source - Slough Domestic Abuse Services

<u>Figure Three:</u> Ethnicity of clients accessing services compared to ethnicity of victims of domestic abuse reported to Thames Valley Police

Source - TVP and Slough Domestic Abuse Services