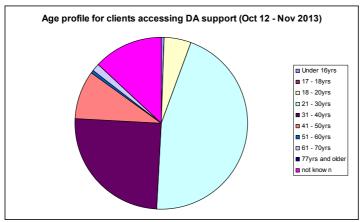

# Figure One: Types of abuse reported by victim.

Note: victims will reported multiple types

Source: Slough Domestic Abuse Services

<u>Figure Two:</u> Age profile victims accessing Slough Domestic Abuse Services