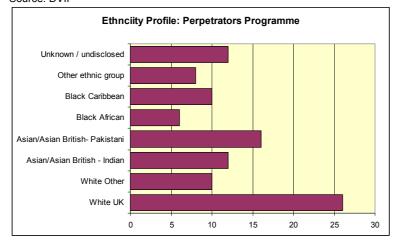

### **Perpetrators Profile**

Figure Seven Age prolife; accessing Violent Persons Programme

Figure Seven Ethnicity prolife; accessing Violent Persons
Programme